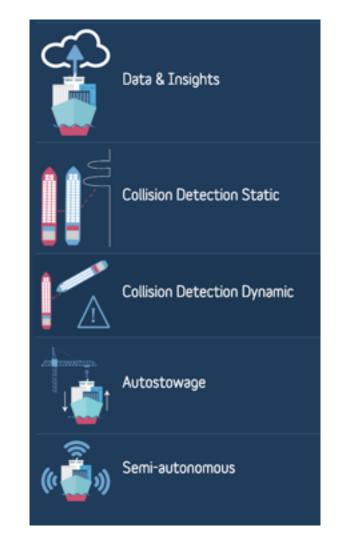

# Products

### Data-driven Products

- Data & Insights
- Collision Detection Static
- Collision Detection Dynamic
- Auto Stowage
- Semi-Autonomous