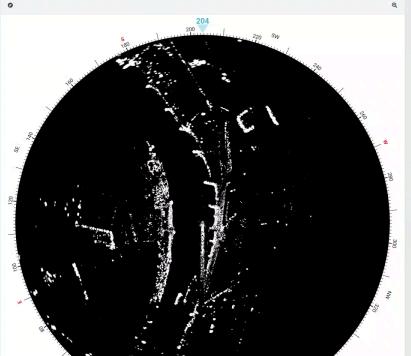

### COLLISION DETECTION STATIC

SHIPPING
TECHNOLOGY

Dashboard

₫ Ships

ADMINISTRATION

A Manage Users

Blackboxes

Subscriptions

# Collision detection